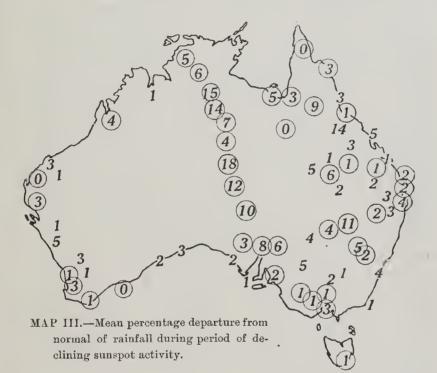

The method followed was to divide the sunspot cycle into three parts, equal in case of a twelve-year period. The first and second are all of four years each; the third usually of three years. The first begins with the year showing by its sunspot number that the rate of rise characteristic of the rising phase of sunspot activity has been attained; the second is the period of the decline; the third is the three or four years covered by the minimum sunspottedness. The rising phase in every case includes the year of maximum sunspottedness.

Now we have many stations scattered over the continent with records covering several sunspot cycles, and we may separate their records in accordance with the treatment of the sunspot cycles. Thus a station with, say, seventy years' record, will cover six complete sunspot cycles, giving twentyfour years under conditions of rising solar activity, twentyfour years for the declining phase, and, say, twenty-two for the minimum periods. Such lengths of record are usually considered sufficient to give a good indication of the average rainfall at most Australian stations.

In the following table practically all the stations with reasonably long records are used. The stations are grouped as conveniently as possible with regard to climatic districts, and their individual average rainfalls for the three phases of the sunspot cycle are given. In addition to these are given the probabilities that the rains during the given phase will be above or below normal. These are simply the result of a count of the plus and minus rainfall departures from the mean for all years. It was not considered in general advisable to take out district means, as even in any one district it could not be said that all stations were under the same climatic control. For example, in Northern Victoria, stations such as Stuart Mill and Swan Hill would not maintain the same rainfall relation from year to year, the former-a hill station-getting much of its rain with the north-westerly and westerly winds of southern disturbances, the latter being almost entirely dependent for its rains upon disturbances of tropical origin. Similar considerations make it obvious that coastal and inland

In general, the rainfalls used are the annual totals, but a partial exception has been made of the south-eastern wheat areas, where the winter rainfall is of paramount importance. The stations for which only the rainfalls of the winter half of the year, May to October inclusive, are shown, are Deniliquin, Wentworth, Adelaide, and a group of ten Northern Victorian stations—Swan Hill, Echuca, Yarrawonga, Warrack-nabeal, Charlton, Bendigo, Shepparton, Dookie, Horsham, and St. Arnaud. For the last, records are available as far back as 1857, though, in the earlier years, not for the whole ten. The numbers of years' record are also given, so that some idea can be formed of the value of the contribution from each stations;—